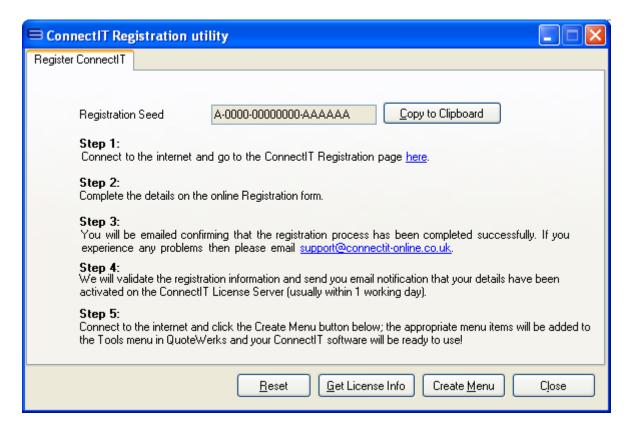

## Step-by-Step Guide to Registration

The ConnectIt Registration utility provides instructions on how to register the installation online. Once online registration is complete, then clicking the Create Menu button will add the appropriate menu items to the QuoteWerks Tools menu. To open the ConnectIt Registration application, browse to the Start | All Programs | ConnectIt-Sage200 menu and click the ConnectIt Registration option.

Please note that internet access is required on the PC before Connectlt can be registered and QuoteWerks should be running.

1. Go to the ConnectIt-Sage200 start menu options (by default in Start\All Programs\ConnectIt-Sage200) and click the ConnectIt Registration option.

- 2. If you have not already entered your details into the **ConnectIt** online **License Server**, then follow the on screen instructions to register.
- Once you have received email notification that your details have been enabled on the ConnectIt License Server, click the Create Menu button to add the ConnectIt-Sage options to the QuoteWerks Tools menu.

- 5. To refresh the ConnectIt License Database information with the settings from the online ConnectIt License Server (for example when having purchased additional licenses or upgrading to a newer version of the ConnectIt-Sage200 software) click the Get License Info button.
- 6. To clear the ConnectIt License Database of all registration information (including users) then click the Reset button.