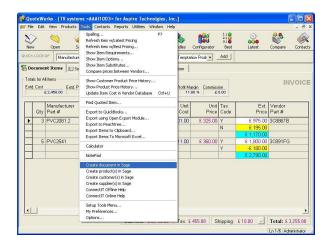

# Step-by-Step Guide to Document Creation

The **Connectlt-Sage200** utility provides a way to create documents in **Sage 200**. To start the **Connectlt-Sage200** application, you should use the **Create document in Sage** option from the **QuoteWerks [Tools** menu.

1. Click the **Create document in Sage** option from the **QuoteWerks [Tools** menu.

This starts the **Connectlt-Sage** application.