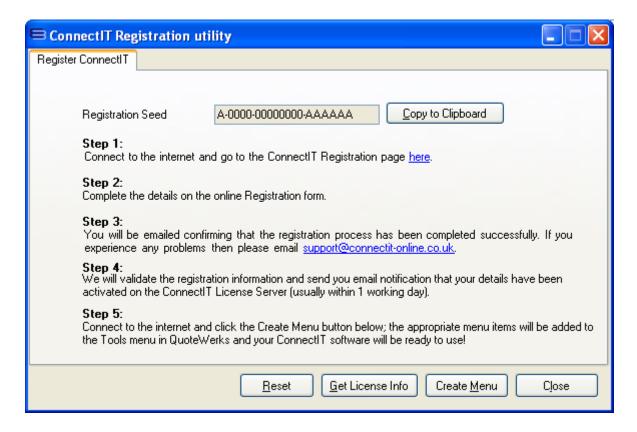

## Step-by-Step Guide to Registration

The ConnectIt Registration utility provides instructions on how to register the installation online. Once online registration is complete, then clicking the Create Menu button will add the appropriate menu items to the QuoteWerks Tools menu. To open the ConnectIt Registration application, browse to the Start | All Programs | ConnectIt-Sage menu and click the ConnectIt Registration option.

Please note that internet access is required on the PC before Connectlt can be registered and QuoteWerks should be running.

1. Go to the **ConnectIt-Sage** start menu options (by default in **Start\All Programs\ConnectIt-Sage**) and click the **ConnectIt Registration** option.

- 2. If you have not already entered your details into the **ConnectIt** online **License Server**, then follow the on screen instructions to register.
- Once you have received email notification that your details have been enabled on the ConnectIt License Server, click the Create Menu button to add the ConnectIt-Sage options to the QuoteWerks Tools menu.

- 5. To refresh the ConnectIt License Database information with the settings from the online ConnectIt License Server (for example when having purchased additional licenses or upgrading to a newer version of the ConnectIt-Sage software) click the Get License Info button.
- To clear the ConnectIt License Database of all registration information (including users) then click the Reset button.