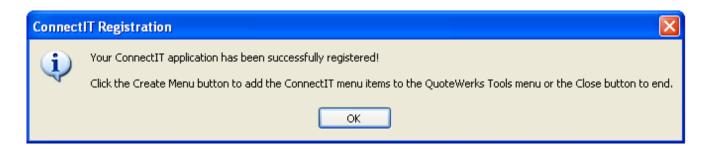

**4.** On successful registration, you will receive the message "ConnectIt was registered successfully! Next time users start QuoteWerks, the new ConnectIt menu options will appear on the Tools menu. ConnectIt Registration will now close."