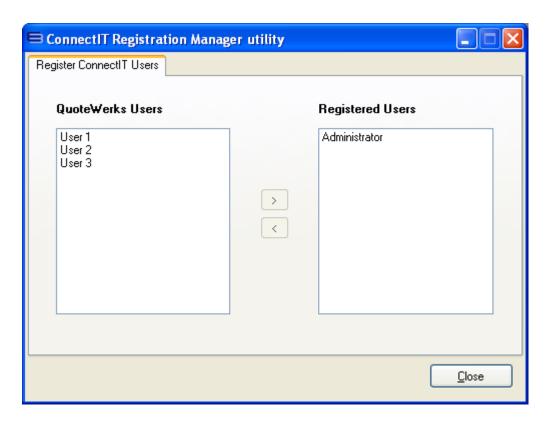

## Step-by-Step Guide to Registration Manager

The ConnectIt Registration Manager enables you to select which QuoteWerks users should be registered to use the ConnectIt software. To open the ConnectIt Registration Manager application, browse to the Start | All Programs | ConnectIt-Sage menu and click the ConnectIt Registration Manager option.

- 2. To add a **QuoteWerks User** to the list of **Registered Users**, highlight the appropriate User name on the grid to the left and click the right ">" button.
- 3. To remove a User from the list of **Registered Users**, highlight the appropriate User name on the grid to the right and click the left "<" button.