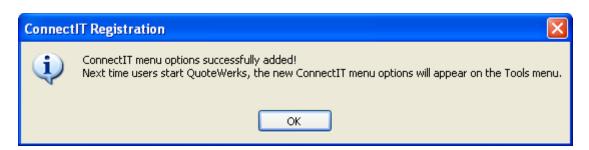

2. If you have not already entered your details into the **ConnectIt** online **License Server**, then follow the on screen instructions to register.

- 3. Once you have received email notification that your details have been enabled on the **ConnectIt License Server**, select the required module from the **Module** Drop Down List and then click the **Create Menu** button to add the **ConnectIt-Workflow** options to the **QuoteWerks Tools** menu.
- 4. On successful registration, you will receive the message "ConnectIt menu options successfully added! Next time users start QuoteWerks, the new ConnectIt menu options will appear on the Tools menu. ConnectIt Registration will now close."