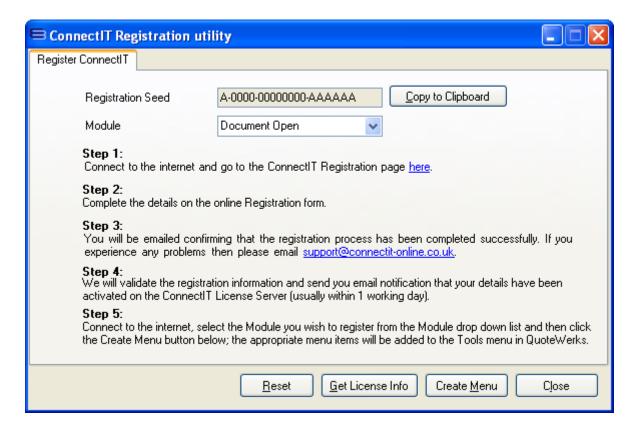

## Step-by-Step Guide to Registration

The **ConnectIt Registration** utility enables you to register the installation online. Once online registration is complete, then clicking the **Create Menu** button will add the appropriate menu items to the **QuoteWerks Tools** menu. To open the **ConnectIt Registration** application, browse to the **Start | All Programs | ConnectIt-Workflow** menu and click the **ConnectIt Registration** option.

Please note that internet access is required on the PC before Connectlt-Workflow can be registered and QuoteWerks should be running.

1. Go to the ConnectIt-Workflow start menu options (by default in Start\All Programs\ConnectIt-Workflow) and click the ConnectIt Registration option.

2. If you have not already entered your details into the **ConnectIt** online **License Server**, then follow the on screen instructions to register.

- 3. Once you have received email notification that your details have been enabled on the **ConnectIt License Server**, select the required module from the **Module** Drop Down List and then click the **Create Menu** button to add the **ConnectIt-Workflow** options to the **QuoteWerks Tools** menu.
- 4. On successful registration, you will receive the message "ConnectIt menu options successfully added! Next time users start QuoteWerks, the new ConnectIt menu options will appear on the Tools menu. ConnectIt Registration will now close."

Note: The number of ConnectIt-Workflow licenses needs to be the same as the number of users in QuoteWerks.

- 5. To refresh the ConnectIt License Database information with the settings from the online ConnectIt License Server (for example when having purchased additional licenses or upgrading to a newer version of the ConnectIt software) click the Get License Info button.
- 6. To clear the **ConnectIt License Database** of all registration information (including users) then click the **Reset** button.