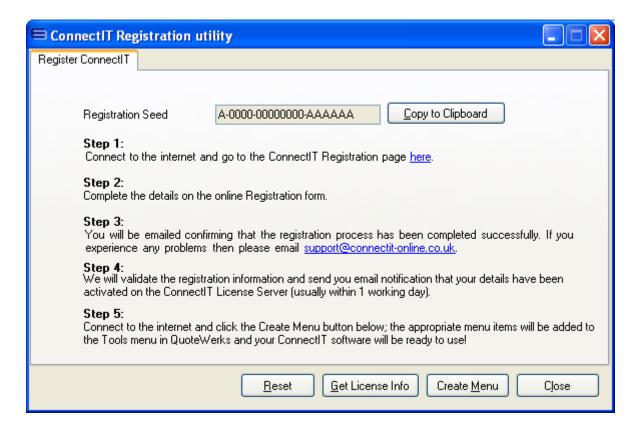

## Step-by-Step Guide to Registration

The ConnectIt Registration utility provides instructions on how to register the installation online. Once online registration is complete, clicking the Create Menu button will add the appropriate menu items to the QuoteWerks Tools menu. To open the ConnectIt Registration application, browse to the Start | All Programs | ConnectIt-MAS90 menu and click the ConnectIt Registration option.

Please note that internet access is required on the PC before Connectlt-MAS90/200 can be registered and QuoteWerks should be running.

1. Go to the ConnectIt-MAS90/200 start menu options (by default in Start\All Programs\ConnectIt-MAS90) and click the ConnectIt Registration option.

2. If you have not already entered your details into the **ConnectIt** online **License Server**, follow the on screen instructions to register.

- Once you have received email notification that your details have been enabled on the ConnectIt License Server, click the Create Menu button to add the ConnectIt-MAS90 options to the QuoteWerks Tools menu.
- 4. On successful registration, you will receive the message "ConnectIt menu options successfully added! Next time users start QuoteWerks, the new ConnectIt menu options will appear on the Tools menu. ConnectIt Registration will now close."

- 5. To refresh the ConnectIt License Database information with the settings from the online ConnectIt License Server (for example when having purchased additional licenses or upgrading to a newer version of the ConnectIt software) click the Get License Info button.
- To clear the ConnectIt License Database of all registration information (including users), click the Reset button.