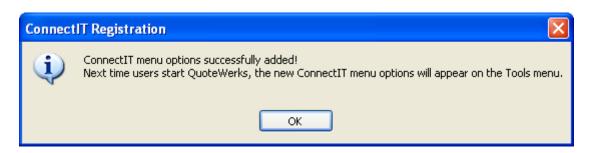

2. If you have not already entered your details into the **ConnectIt** online **License Server**, follow the on screen instructions to register.

- Once you have received email notification that your details have been enabled on the ConnectIt License Server, click the Create Menu button to add the ConnectIt-MAS90 options to the QuoteWerks Tools menu.
- 4. On successful registration, you will receive the message "ConnectIt menu options successfully added! Next time users start QuoteWerks, the new ConnectIt menu options will appear on the Tools menu. ConnectIt Registration will now close."