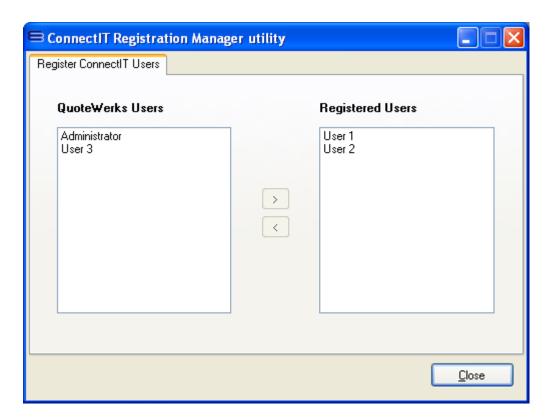

## Step-by-Step Guide to Registration Manager

The ConnectIt Registration Manager enables you to select which QuoteWerks users are registered to use the ConnectIt-MAS90 software. To open the ConnectIt Registration Manager application, browse to the Start | All Programs | ConnectIt-MAS90 menu and click the ConnectIt Registration Manager option.

- 2. To add a **QuoteWerks User** to the list of **Registered Users**, highlight the appropriate User Name on the grid to the left and click the right ">" button.
- 3. To remove a User from the list of **Registered Users**, highlight the appropriate User Name on the grid to the right and click the left "<" button.